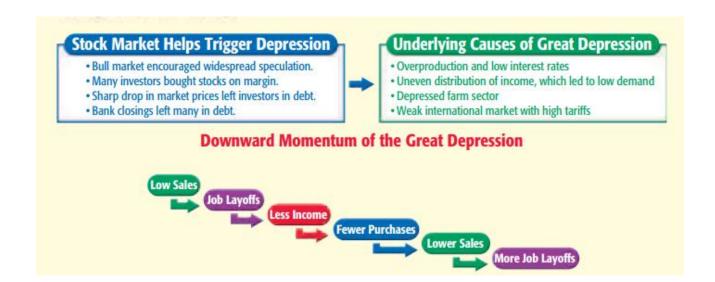

|  |
|     | b. Buying on Margin                                                                                    |  |  |  |  |
|     | c. Bonus Army                                                                                          |  |  |  |  |
| 11. | In what ways did people seek to forget about the Depression? (pg. 11)                                  |  |  |  |  |
| 12. | How did artists and writers capture the effects of the Great Depression? (pg. 12,1314,15,24)           |  |  |  |  |
| 13. | What effect did the Great Depression have on minorities and women?                                     |  |  |  |  |

14. Study your vocabulary

| Name | Jan. 22/23 | Period |  |
|------|------------|--------|--|
|      |            |        |  |

## **Study Guide – Great Depression**